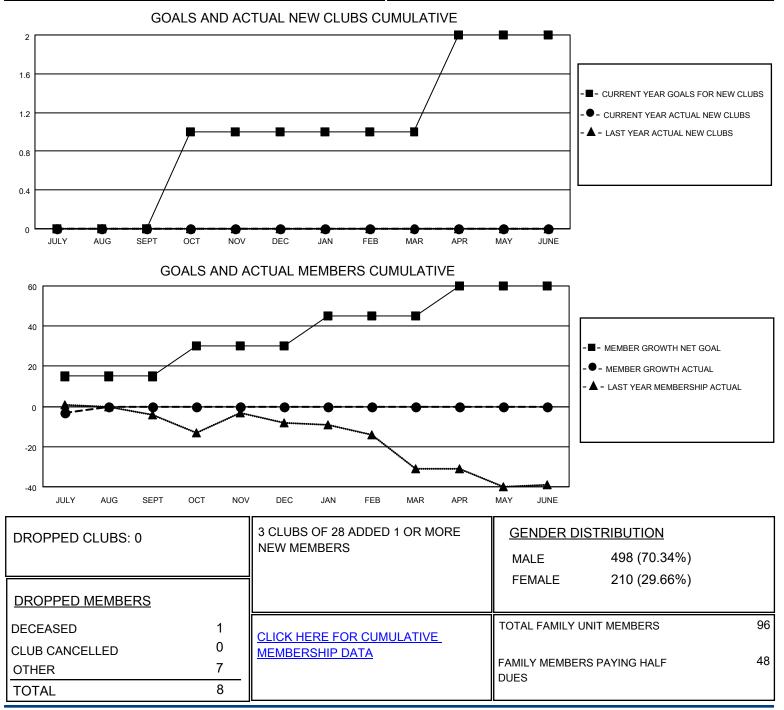

## LOCATION MICHIGAN

District 11 E2

Results as of: 7/31/2021

| Clubs                 |               |           |               | Members               |                        |                         |                                                    |
|-----------------------|---------------|-----------|---------------|-----------------------|------------------------|-------------------------|----------------------------------------------------|
| RESULTS FOR 2021-2022 |               |           |               | RESULTS FOR 2021-2022 |                        |                         |                                                    |
| QUARTER               | NEW CLUB GOAL | NEW CLUBS | DROPPED CLUBS | QUARTER               | BER GROWTH NET<br>GOAL | MEMBER GROWTH<br>ACTUAL | DROPPED<br>MEMBERS ACTUAL<br>(including transfers) |
| JULY/AUG/SEPT         | 0             | 0         | 0             | JULY/AUG/SEPT         | 15                     | 6                       | 8                                                  |
| OCT/NOV/DEC           | 1             | 0         | 0             | OCT/NOV/DEC           | 15                     | 0                       | 0                                                  |
| JAN/FEB/MAR           | 0             | 0         | 0             | JAN/FEB/MAR           | 15                     | 0                       | 0                                                  |
| APR/MAY/JUNE          | 1             | 0         | 0             | APR/MAY/JUNE          | 15                     | 0                       | 0                                                  |